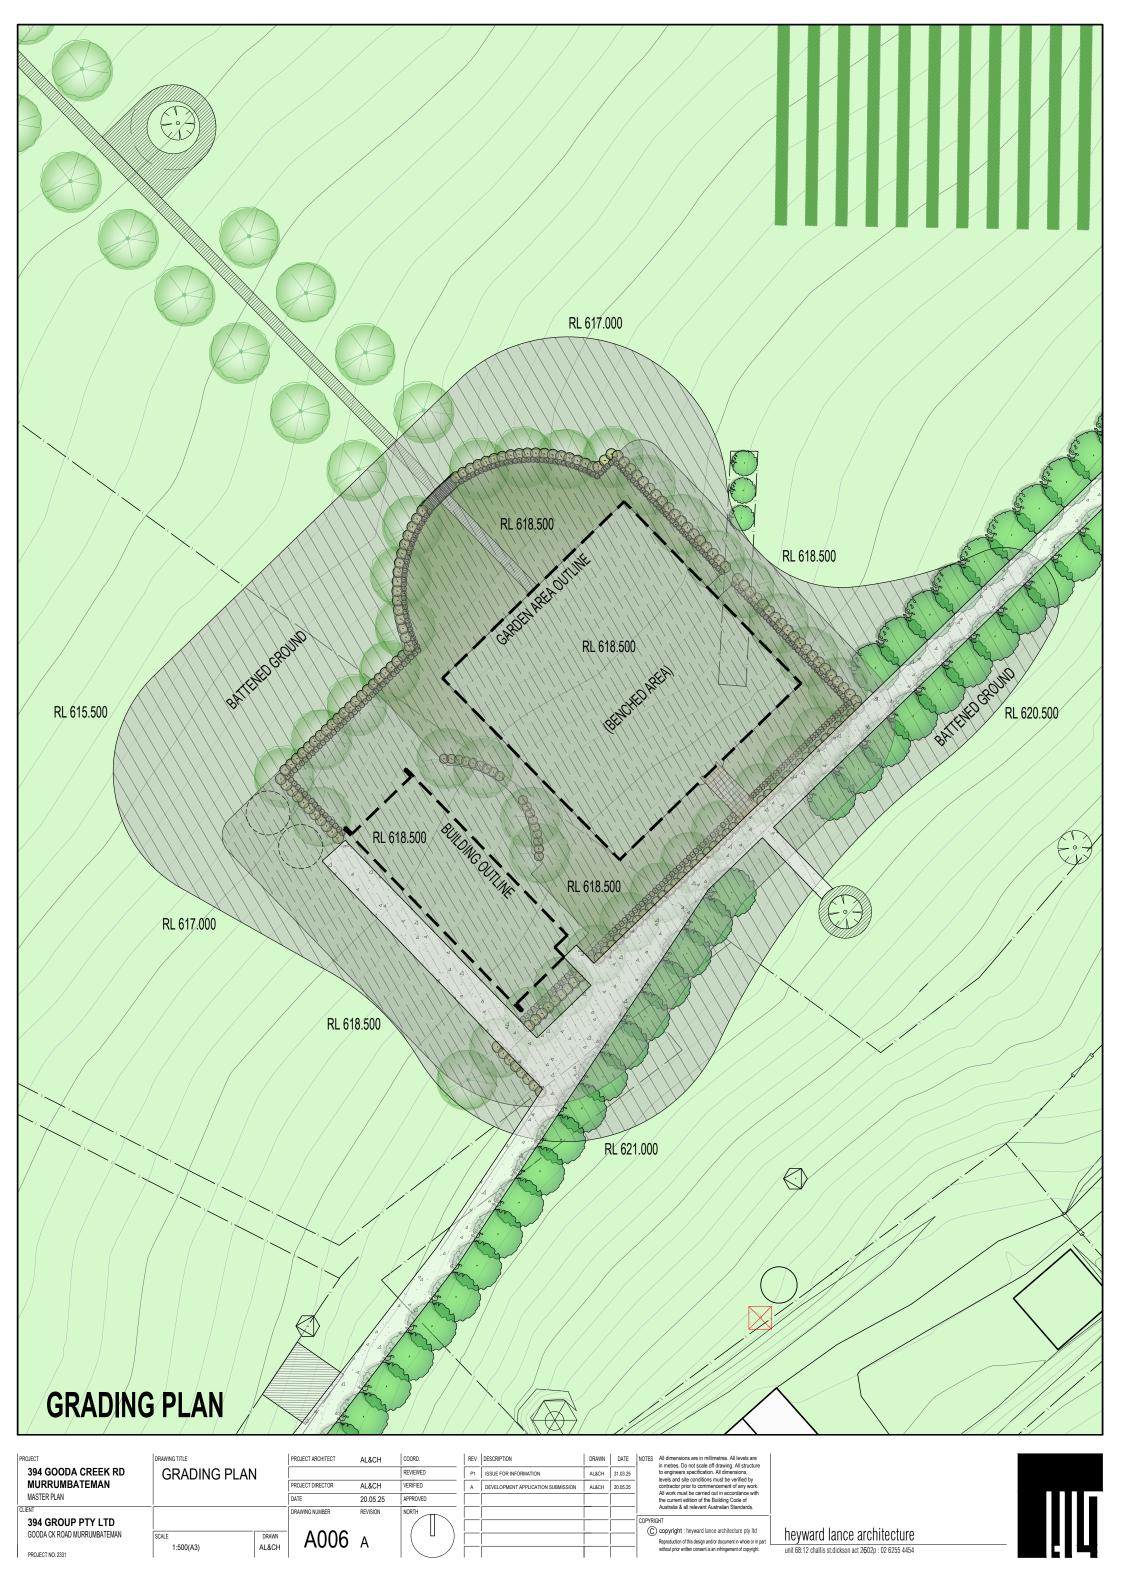

All dimensions are in millimetres. All levels are in metres. Do not scale off drawing, All structure to engineers specification. All dimensions, levels and site conditions must be verified by contractor prior to commencement of any work. All work must be carried out in accordance with the current edition of the Building Code of Australia & all relevant Australian Standards. 20.05.25 P9 ISSUE FOR INFORMATION AL&CH 27.03.25 AL&CH 09.05.25 P10 ISSUE FOR INFORMATION 394 GROUP PTY LTD DEVELOPMENT APPLICATION SUBMISSION AL&CH 20.05.25 © copyright : heyward lance architecture pty ltd heyward lance architecture GOODA CK ROAD MURRUMBATEMAN A001 A Reproduction of this design and/or document in whole or in par without prior written consent is an infringement of copyright. 1:2000(A3) AL&CH unit 68:12 challis st:dickson act 2602p : 02 6255 4454 PROJECT NO: 2331