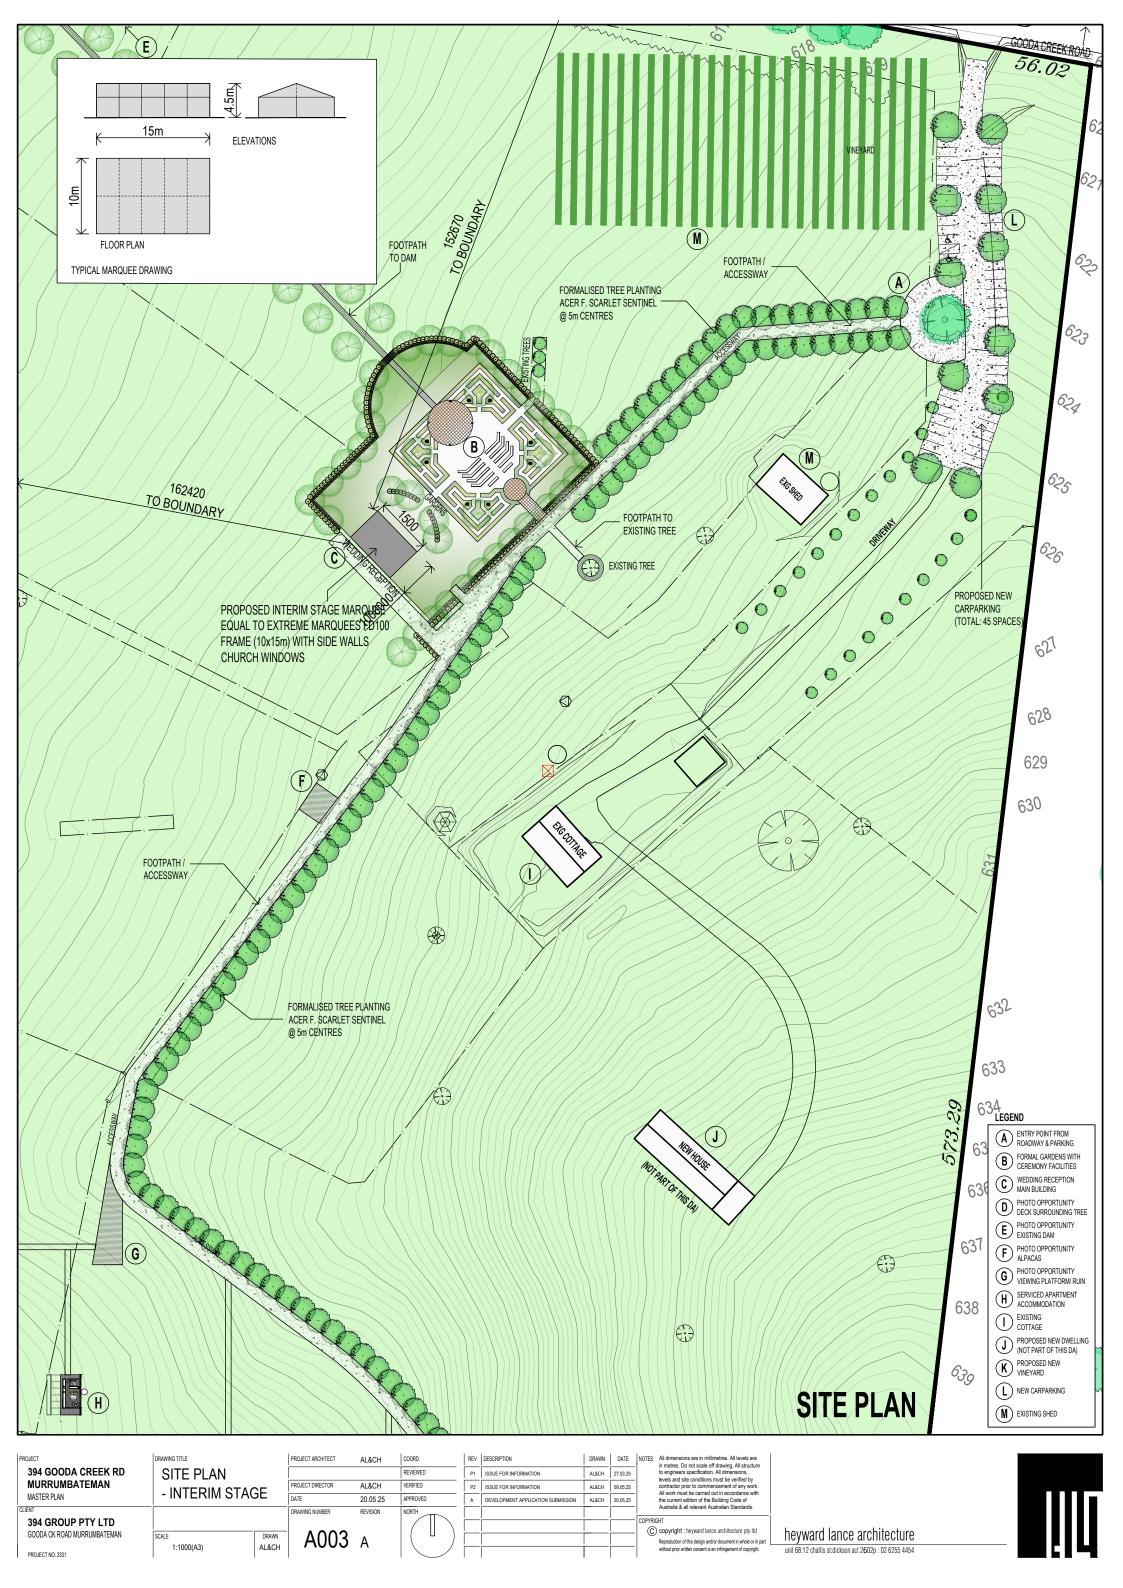

394 GROUP PTY LTD

PROJECT NO: 2331

GOODA CK ROAD MURRUMBATEMAN

|                  |          | REVIEWED |
|------------------|----------|----------|
| PROJECT DIRECTOR | AL&CH    | VERIFIED |
| DATE             | 20.05.25 | APPROVED |
| DRAWING NUMBER   | REVISION | NORTH    |
| A008             | Α        |          |

|   | P1 | ISSUE FOR INFORMATION              | AL&CH | 15.05.25 |     |
|---|----|------------------------------------|-------|----------|-----|
|   | Α  | DEVELOPMENT APPLICATION SUBMISSION | AL&CH | 20.05.25 |     |
|   |    |                                    |       |          |     |
|   |    |                                    |       |          |     |
|   |    |                                    |       |          | COP |
| ĺ |    |                                    |       |          | l ' |