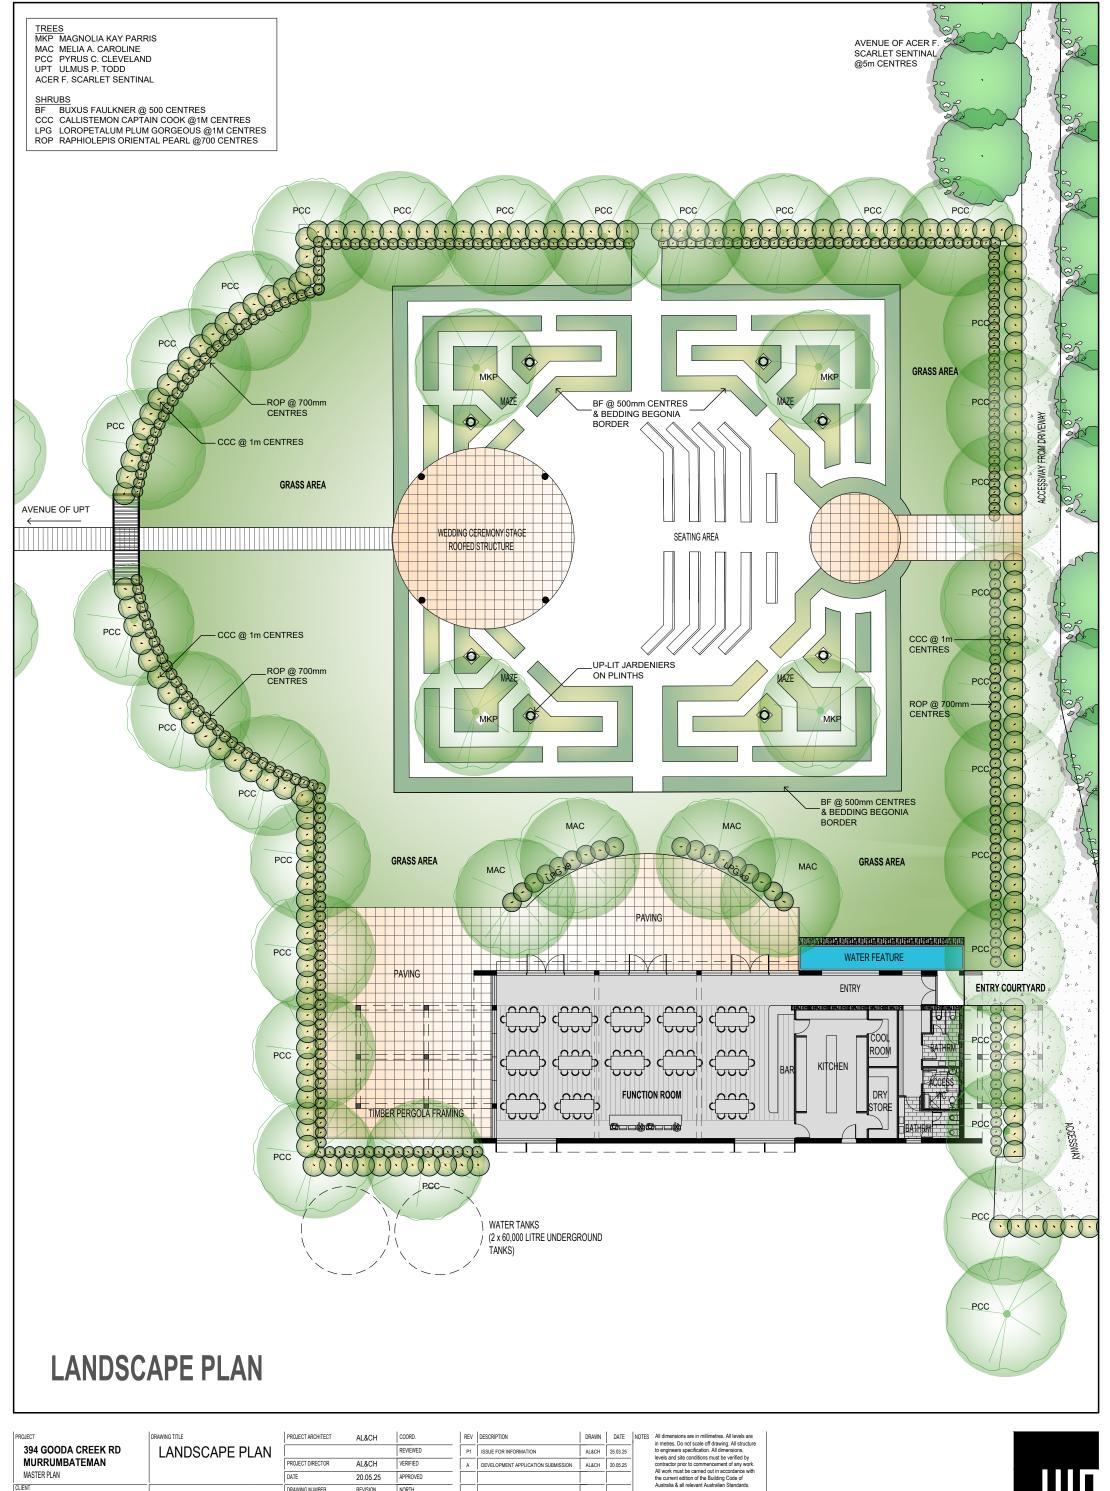

heyward lance architecture

unit 68:12 challis st:dickson act 2602p : 02 6255 4454

394 GROUP PTY LTD

PROJECT NO: 2331

GOODA CK ROAD MURRUMBATEMAN

1:250(A3)

A005 A

AL&CH