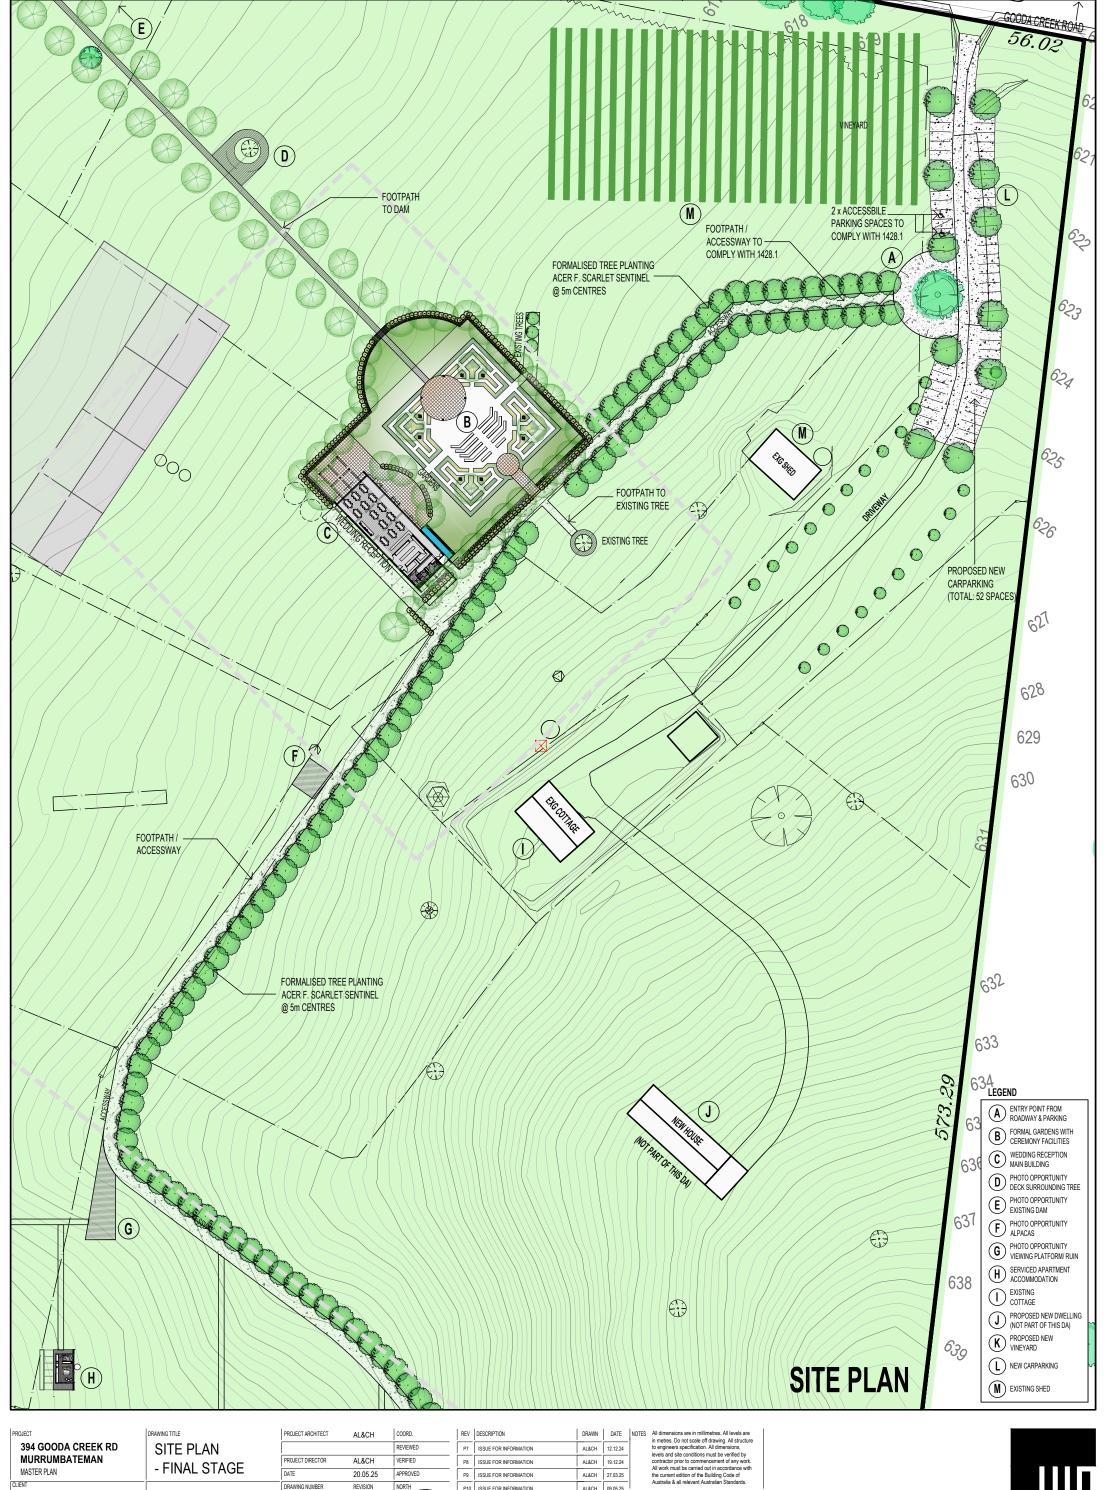

394 GROUP PTY LTD

PROJECT NO: 2331

GOODA CK ROAD MURRUMBATEMAN 1:1000(A3) AL&CH

A002 A

P10 ISSUE FOR INFORMATION AL&CH 09.05.25 DEVELOPMENT APPLICATION SUBMISSION AL&CH 20.05.25

C copyright : heyward lance architecture pty ltd Reproduction of this design and/or document in whole or in part without prior written consent is an infringement of copyright.