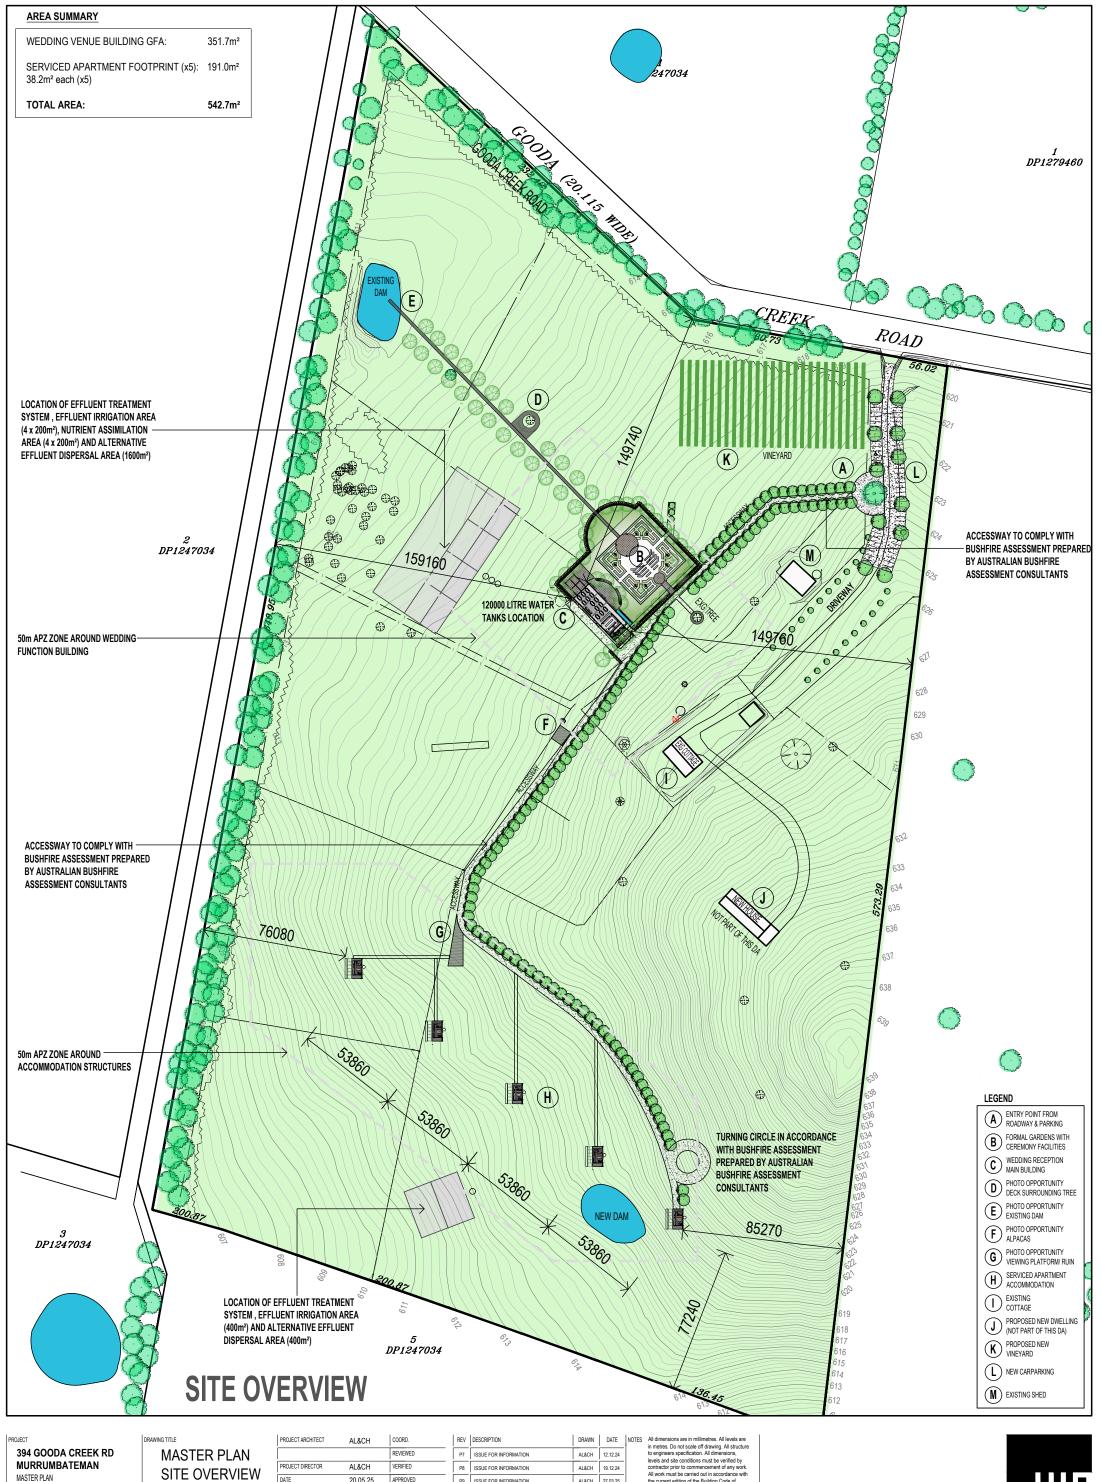

All dimensions are in millimetres. All levels are in metres. Do not scale off drawing, All structure to engineers specification. All dimensions, levels and site conditions must be verified by contractor prior to commencement of any work. All work must be carried out in accordance with the current edition of the Building Code of Australia & all relevant Australian Standards. 20.05.25 P9 ISSUE FOR INFORMATION AL&CH 27.03.25 AL&CH 09.05.25 P10 ISSUE FOR INFORMATION 394 GROUP PTY LTD DEVELOPMENT APPLICATION SUBMISSION AL&CH 20.05.25 © copyright : heyward lance architecture pty ltd heyward lance architecture GOODA CK ROAD MURRUMBATEMAN A001 A Reproduction of this design and/or document in whole or in par without prior written consent is an infringement of copyright. 1:2000(A3) AL&CH unit 68:12 challis st:dickson act 2602p : 02 6255 4454 PROJECT NO: 2331