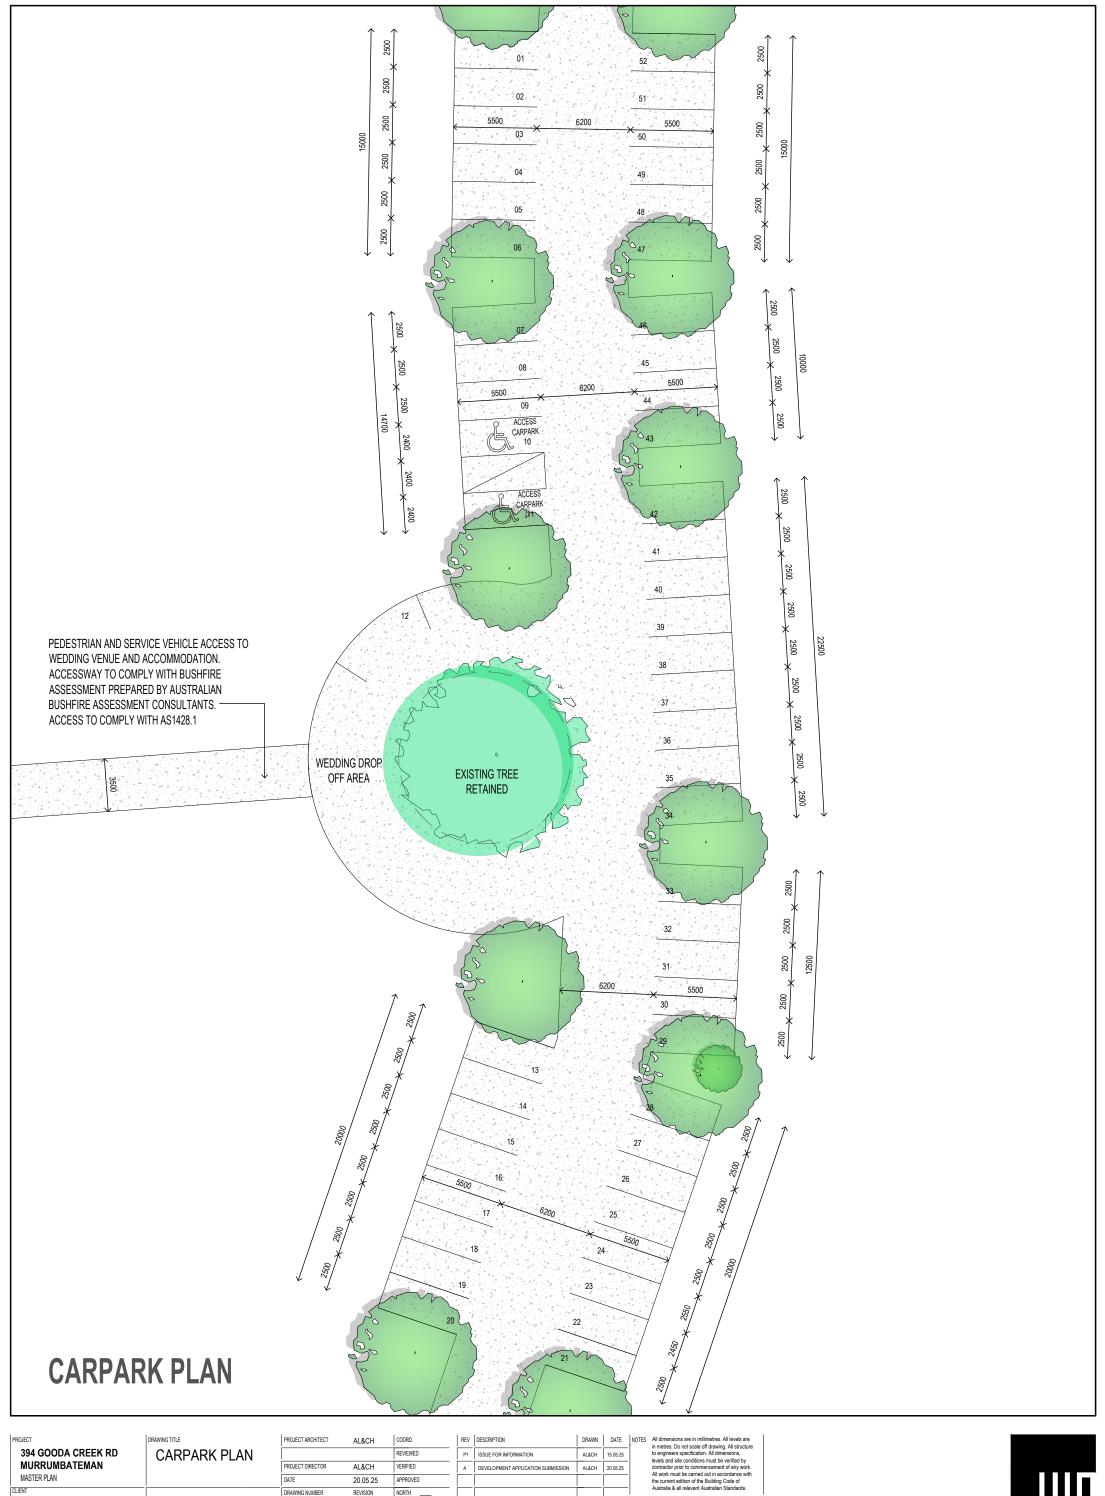

394 GROUP PTY LTD

PROJECT NO: 2331

GOODA CK ROAD MURRUMBATEMAN

|                  |          | REVIEWED |
|------------------|----------|----------|
| PROJECT DIRECTOR | AL&CH    | VERIFIED |
| DATE             | 20.05.25 | APPROVED |
| DRAWING NUMBER   | REVISION | NORTH    |
| A008             | Α        |          |

|   | P1 | ISSUE FOR INFORMATION              | AL&CH | 15.05.25 |     |
|---|----|------------------------------------|-------|----------|-----|
|   | Α  | DEVELOPMENT APPLICATION SUBMISSION | AL&CH | 20.05.25 |     |
|   |    |                                    |       |          |     |
|   |    |                                    |       |          |     |
|   |    |                                    |       |          | COP |
| ĺ |    |                                    |       |          | l ' |

© copyright : heyward lance architecture pty ltd Reproduction of this design and/or document in whole or in part without prior written consent is an infringement of copyright.