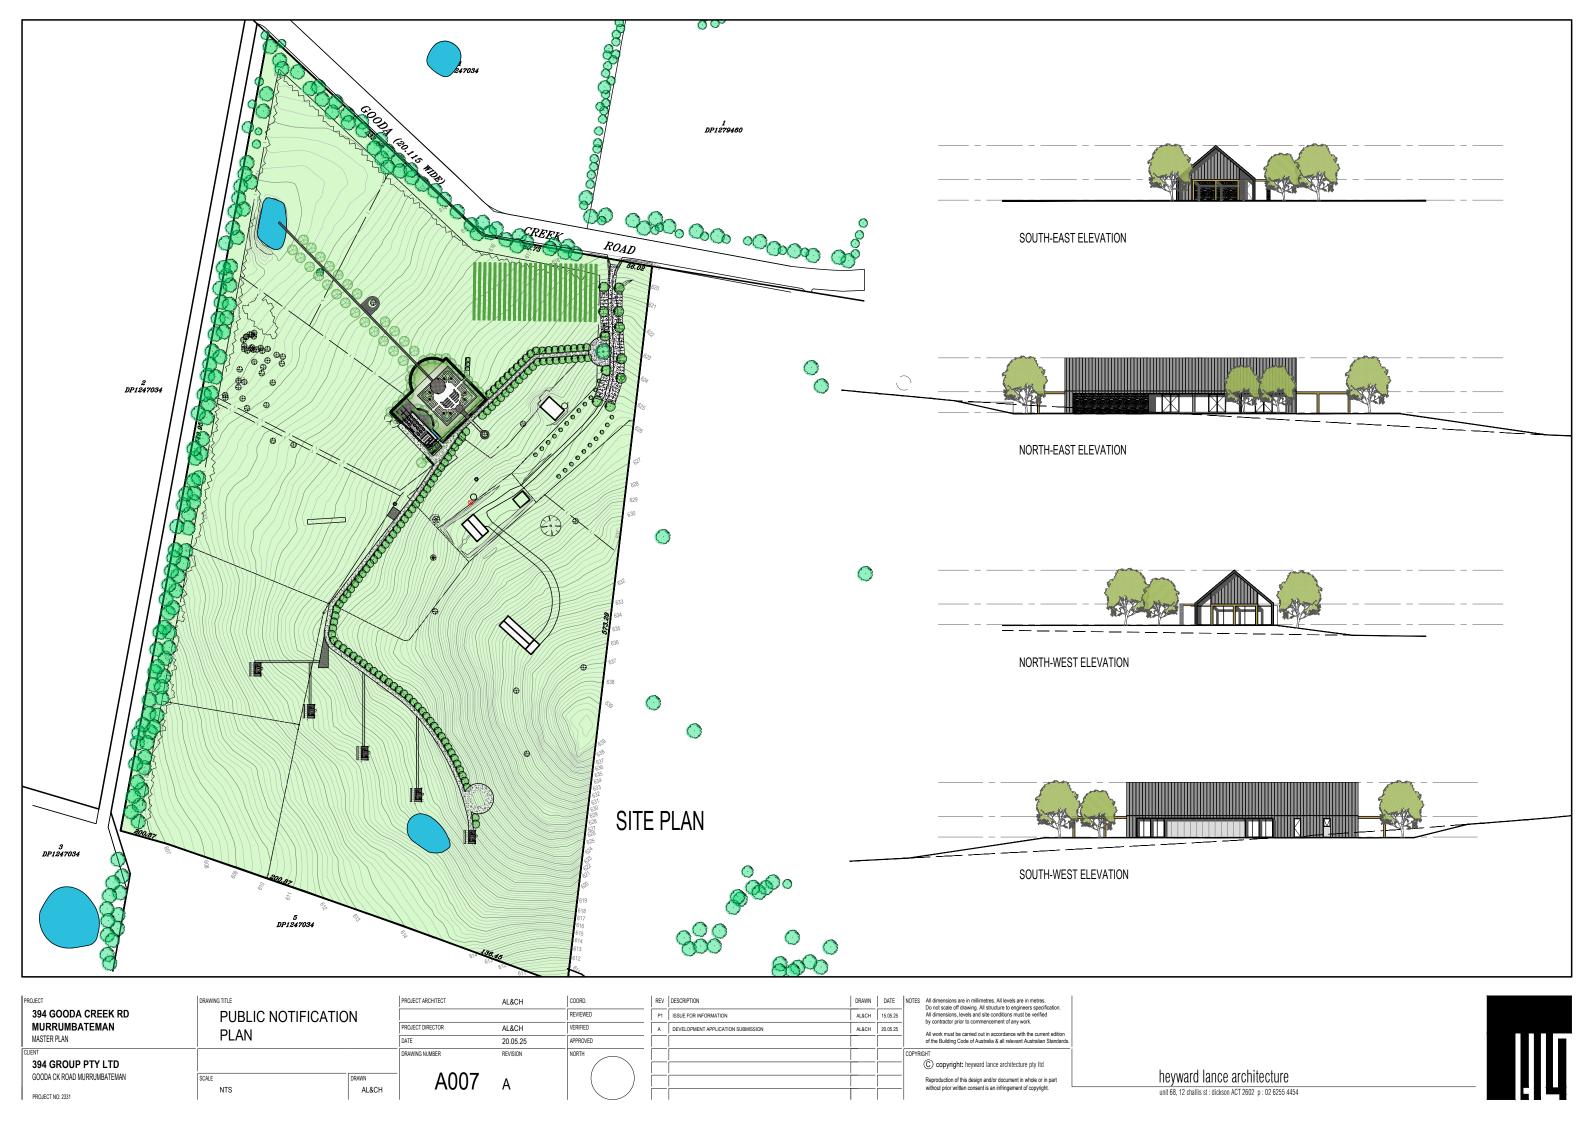

394 GROUP PTY LTD

PROJECT NO: 2331

GOODA CK ROAD MURRUMBATEMAN

|                  |          | REVIEWED |
|------------------|----------|----------|
| PROJECT DIRECTOR | AL&CH    | VERIFIED |
| DATE             | 20.05.25 | APPROVED |
| DRAWING NUMBER   | REVISION | NORTH    |
| A008             | Α        |          |

|   | P1 | ISSUE FOR INFORMATION              | AL&CH | 15.05.25 |     |
|---|----|------------------------------------|-------|----------|-----|
|   | Α  | DEVELOPMENT APPLICATION SUBMISSION | AL&CH | 20.05.25 |     |
|   |    |                                    |       |          |     |
|   |    |                                    |       |          |     |
|   |    |                                    |       |          | COP |
| ĺ |    |                                    |       |          | l ' |

© copyright : heyward lance architecture pty ltd Reproduction of this design and/or document in whole or in part without prior written consent is an infringement of copyright.